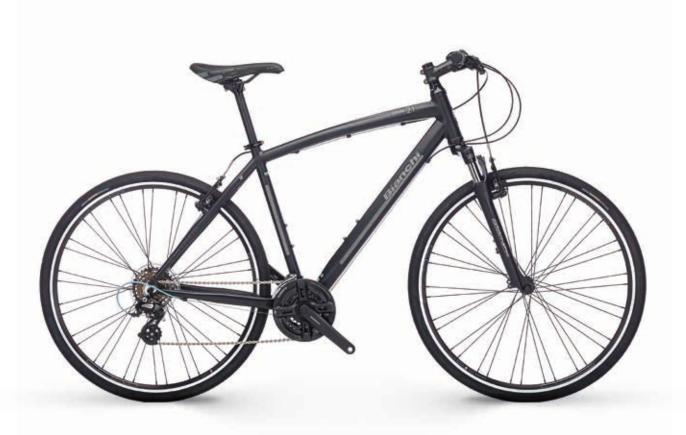

## C-sport

Designed for those who are looking for a bike with strong character: solid like a mountain-bike, light and smooth like a road bike. Versatile bike, fast, reliable. Light weight and easy to carry.

CAMALEONTE C-SPORT 2 ALU ACERA 3X8SP DISC BRAKE 32MM TIRE CODE: YLB55 | COLOUR: C1 - CK Matt | KW - Black Matt | D4 - Silver Matt

CAMALEONTE C-SPORT 1 ALU ALTUS 3X8SP V-BRAKE 32MM TIRE CODE: YLB53 | COLOUR: 6Y Azzurro Glossy | KW Black Matt