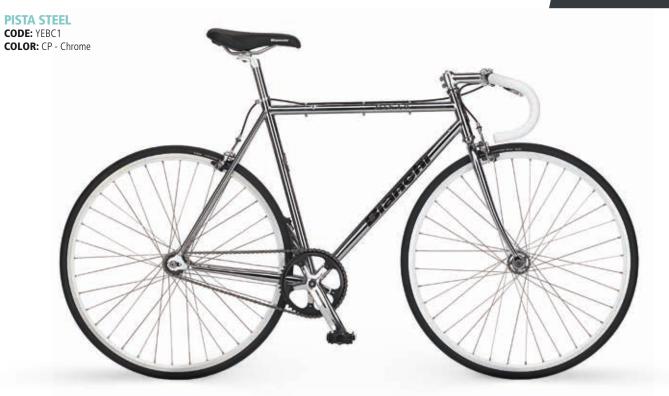

| COLOUR: C1 - Celeste Bianchi matt | KW - Black matt





CAMALEONTE C-SPORT 2 ALU ACERA 3X8SP DISC BRAKE 32MM TIRE CODE: YLB55 | COLOUR: C1 - CK Matt | KW - Black Matt | D4 - Silver Matt



CAMALEONTE C-SPORT 1 ALU ALTUS 3X8SP V-BRAKE 32MM TIRE CODE: YLB53 | COLOUR: 6Y Azzurro Glossy | KW Black Matt



CAMALEONTE C-SPORT DAMA ALU ACERA 3X8SP DISC BRAKE 32MM TIRE CODE: YLB65 | COLOUR: 6V Bordeaux Glossy



#### CAMALEONTE C-SPORT CROSS ALU GENT ALTUS 3X7SP V-BRAKE - 35MM TIRE CODE: YLBB5 | COLOUR: D4 - Silver matt



CAMALEONTE C-SPORT CROSS ALU GENT ACERA 3X8SP DISC BRAKE - 35MM TIRE CODE: YLBB2 | COLOUR: L1 Blue glossy | 6V Bordeaux glossy

CAMALEONTE C-SPORT CROSS ALU LADY ACERA 3X8SP DISC BRAKE - 35MM TIRE CODE: YLBB3 | COLOUR: L3 Pearl white glossy | 6V Bordeaux glossy



## Pista





### JUNIOR



JUNIOR 24" ALU SHIMANO CLARIS 16SP CODE: YEB42 COLOR: CK - Celeste



DRAGON 2 FREESTYLE CODE: YEB79 COLOR: CK - Celeste



DRAGON 3 FREESTYLE CODE: YEB81 COLOR: DL - Military Green





**F.I.V. E. BIANCHI S.p.A.** Via delle Battaglie, 5 IT 24047 Treviglio (BG) ph +39 0363 3161 fax +39 0363 075012 bianchi@bianchi.com



**BIANCHI SPONSORED EVENTS** 

<u>e Atdilla</u> SUDTIROL HERO



Box for stamp/label of the dealer

Bianchi reserves the right to make changes without prior warning. For further information please go to www.bianchi.com