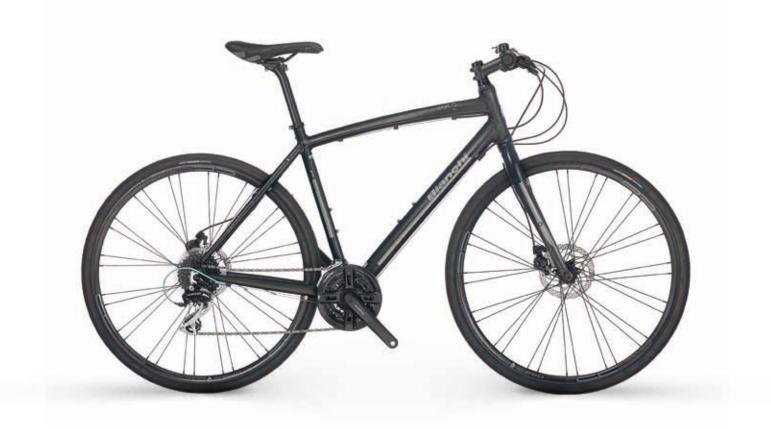

## C-sport

Designed for those who are looking for a bike with strong character: solid like a mountain-bike, light and smooth like a road bike. Versatile bike, fast, reliable. Light weight and easy to carry.

C-Sport bikes can find their natural habitat in the city as well in the countryside. The perfect bikes to take a spin on a weekend getaway

CAMALEONTE C-SPORT 4 ALU CLARIS 2X8SP COMPACT DISC BRAKE AND CARBON FORK 28MM TIRE CODE: YLBB1 | COLOUR: C1 - Celeste Bianchi matt | KW - Black matt