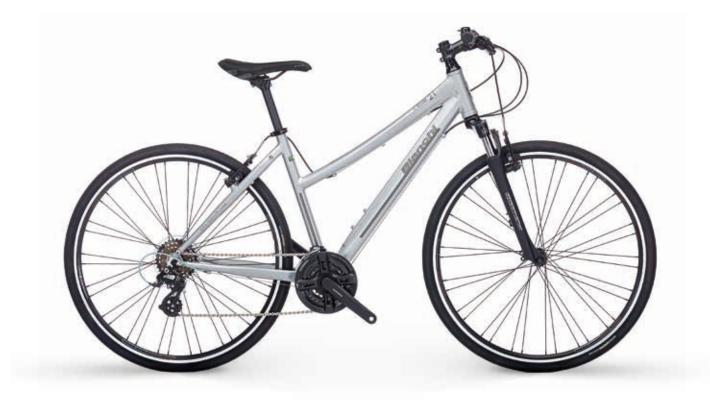

#### CAMALEONTE C-SPORT CROSS ALU GENT ALTUS 3X7SP V-BRAKE - 35MM TIRE CODE: YLBB5 | COLOUR: D4 - Silver matt

CAMALEONTE C-SPORT CROSS ALU GENT ACERA 3X8SP DISC BRAKE - 35MM TIRE CODE: YLBB2 | COLOUR: L1 Blue glossy | 6V Bordeaux glossy

CAMALEONTE C-SPORT CROSS ALU LADY ACERA 3X8SP DISC BRAKE - 35MM TIRE CODE: YLBB3 | COLOUR: L3 Pearl white glossy | 6V Bordeaux glossy