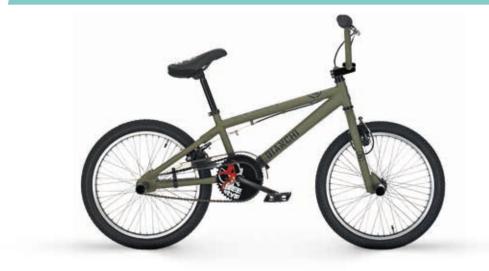

### JUNIOR

JUNIOR 24" ALU SHIMANO CLARIS 16SP CODE: YEB42 COLOR: CK - Celeste

DRAGON 2 FREESTYLE CODE: YEB79 COLOR: CK - Celeste

DRAGON 3 FREESTYLE CODE: YEB81 COLOR: DL - Military Green

**F.I.V. E. BIANCHI S.p.A.** Via delle Battaglie, 5 IT 24047 Treviglio (BG) ph +39 0363 3161 fax +39 0363 075012 bianchi@bianchi.com