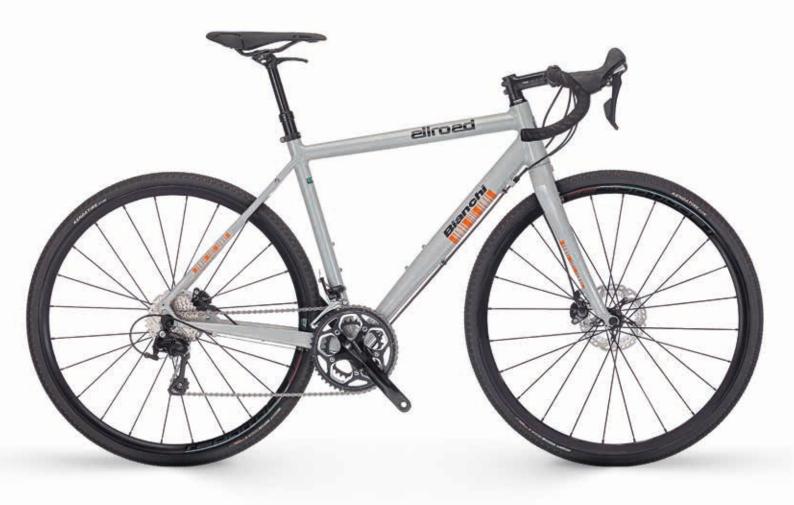

#### ALLROAD

105 11SP HYDRAULIC DISC BRAKE, DROP HANDLEBAR , 35MM TYRE CODE: YLB8CT | COLOUR: 8J - Stone Grey

#### ALSO AVAILABLE: ALLROAD

TIAGRA 10SP MECHANICAL DISC BRAKE, DROP HANDLEBAR, 35MM TYRE CODE: YLB9CT | COLOUR: 8J - Stone Grey

110