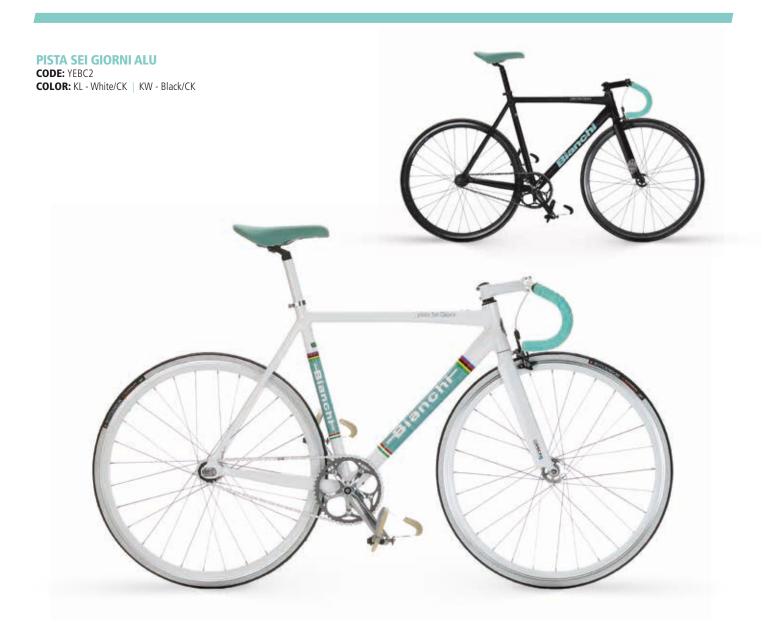

COLOUR: C1 - Celeste Bianchi matt | KW - Black matt





CAMALEONTE C-SPORT 2 ALU ACERA 3X8SP DISC BRAKE 32MM TIRE CODE: YLB55 | COLOUR: C1 - CK Matt | KW - Black Matt | D4 - Silver Matt



CAMALEONTE C-SPORT 1 ALU ALTUS 3X8SP V-BRAKE 32MM TIRE CODE: YLB53 | COLOUR: 6Y Azzurro Glossy | KW Black Matt



CAMALEONTE C-SPORT DAMA ALU ACERA 3X8SP DISC BRAKE 32MM TIRE CODE: YLB65 | COLOUR: 6V Bordeaux Glossy



#### CAMALEONTE C-SPORT CROSS ALU GENT ALTUS 3X7SP V-BRAKE - 35MM TIRE CODE: YLBB5 | COLOUR: D4 - Silver matt



CAMALEONTE C-SPORT CROSS ALU GENT ACERA 3X8SP DISC BRAKE - 35MM TIRE CODE: YLBB2 | COLOUR: L1 Blue glossy | 6V Bordeaux glossy

CAMALEONTE C-SPORT CROSS ALU LADY ACERA 3X8SP DISC BRAKE - 35MM TIRE CODE: YLBB3 | COLOUR: L3 Pearl white glossy | 6V Bordeaux glossy



## Pista





### JUNIOR



JUNIOR 24" ALU SHIMANO CLARIS 16SP CODE: YEB42 COLOR: CK - Celeste



DRAGON 2 FREESTYLE CODE: YEB79 COLOR: CK - Celeste



DRAGON 3 FREESTYLE CODE: YEB81 COLOR: DL - Military Green





**F.I.V. E. BIANCHI S.p.A.** Via delle Battaglie, 5 IT 24047 Treviglio (BG) ph +39 0363 3161 fax +39 0363 075012 bianchi@bianchi.com



**BIANCHI SPONSORED EVENTS** 

<u>e Atdilla</u> SUDTIROL HERO



Box for stamp/label of the dealer

Bianchi reserves the right to make changes without prior warning. For further information please go to www.bianchi.com