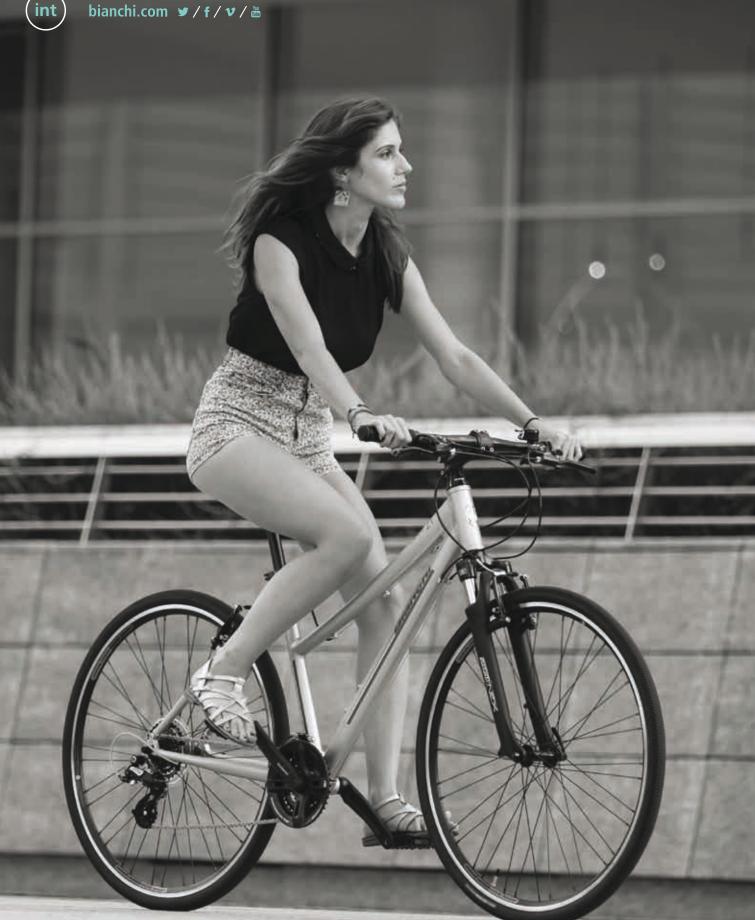

### S SPORT

The Bianchi S-Sport is a fast road bike with racing soul and flat handlebar, compatible with 700x28c tire size.

Designed for those who like speed and want to ride a performance racing bike without compromising safety and comfort.

## C-sport

Designed for those who are looking for a bike with strong character: solid like a mountain-bike, light and smooth like a road bike. Versatile bike, fast, reliable. Light weight and easy to carry.

C-Sport bikes can find their natural habitat in the city as well in the countryside. The perfect bikes to take a spin on a weekend getaway

CAMALEONTE C-SPORT 4 ALU CLARIS 2X8SP COMPACT DISC BRAKE AND CARBON FORK 28MM TIRE CODE: YLBB1 | COLOUR: C1 - Celeste Bianchi matt | KW - Black matt