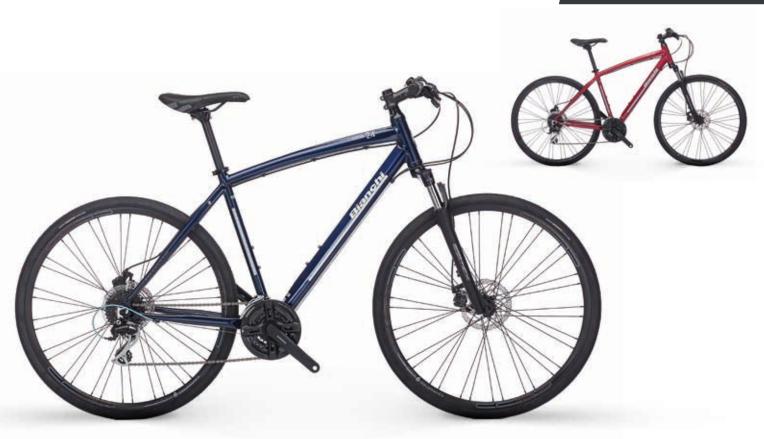

#### ALLROAD

105 11SP HYDRAULIC DISC BRAKE, DROP HANDLEBAR , 35MM TYRE CODE: YLB8CT | COLOUR: 8J - Stone Grey

#### ALSO AVAILABLE: ALLROAD

TIAGRA 10SP MECHANICAL DISC BRAKE, DROP HANDLEBAR, 35MM TYRE CODE: YLB9CT | COLOUR: 8J - Stone Grey

110