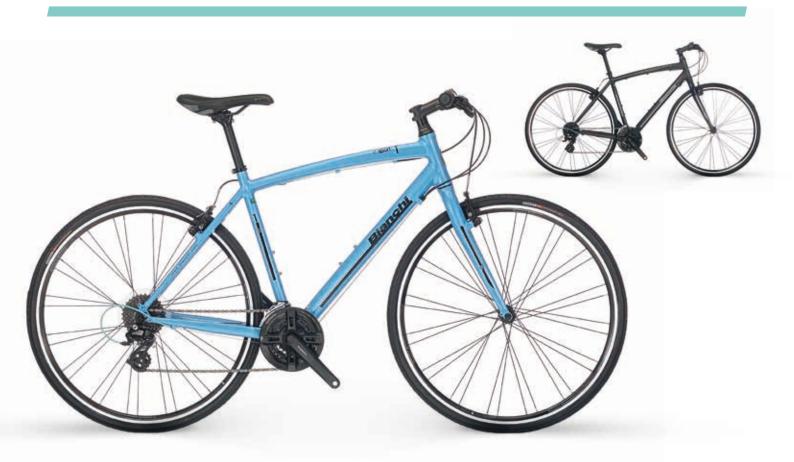

### S SPORT

The Bianchi S-Sport is a fast road bike with racing soul and flat handlebar, compatible with 700x28c tire size.

Designed for those who like speed and want to ride a performance racing bike without compromising safety and comfort.

IMPULSO S-SPORT FLAT BAR - 105 11SP DISC BRAKE 25MM TYRE CODE: YLB4C | COLOUR: 2Q Antracite matt/ black logo/ acid green line

ALSO AVAILABLE: IMPULSO S-SPORT FLAT BAR - 105 11SP CALIPER BRAKE 25MM TYRE CODE: YLB3C | COLOUR: 2Q Antracite matt/ black logo/ acid green line ALSO AVAILABLE: IMPULSO S-SPORT FLAT BAR - TIAGRA 10SP CALIPER BRAKE 25MM TYRE CODE: YLB82T | COLOUR: 2Q Antracite matt/ black logo/ acid green line