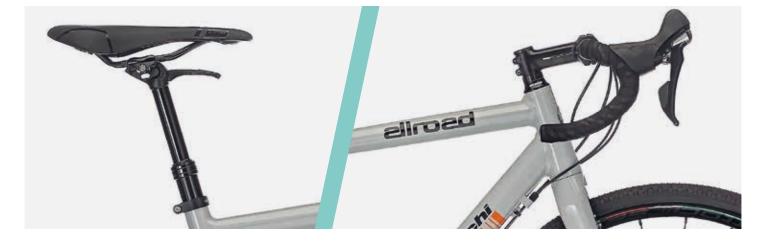

### S SPORT

The Bianchi S-Sport is a fast road bike with racing soul and flat handlebar, compatible with 700x28c tire size.

Designed for those who like speed and want to ride a performance racing bike without compromising safety and comfort.

IMPULSO S-SPORT FLAT BAR - 105 11SP DISC BRAKE 25MM TYRE CODE: YLB4C | COLOUR: 2Q Antracite matt/ black logo/ acid green line

ALSO AVAILABLE: IMPULSO S-SPORT FLAT BAR - 105 11SP CALIPER BRAKE 25MM TYRE CODE: YLB3C | COLOUR: 2Q Antracite matt/ black logo/ acid green line ALSO AVAILABLE: IMPULSO S-SPORT FLAT BAR - TIAGRA 10SP CALIPER BRAKE 25MM TYRE CODE: YLB82T | COLOUR: 2Q Antracite matt/ black logo/ acid green line