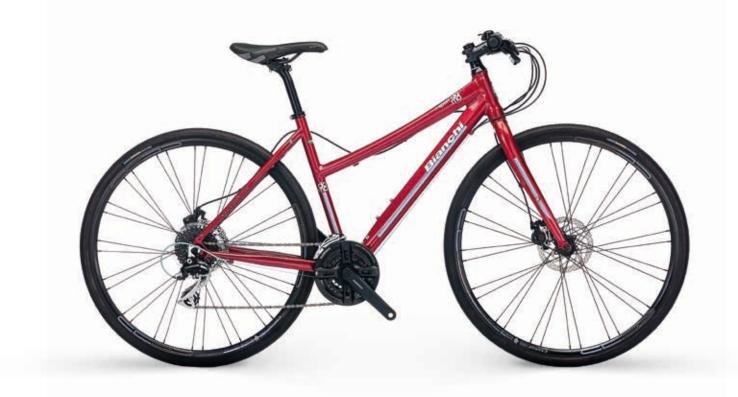

## C-sport

Designed for those who are looking for a bike with strong character: solid like a mountain-bike, light and smooth like a road bike. Versatile bike, fast, reliable. Light weight and easy to carry.

CAMALEONTE C-SPORT DAMA ALU ACERA 3X8SP DISC BRAKE 32MM TIRE CODE: YLB65 | COLOUR: 6V Bordeaux Glossy