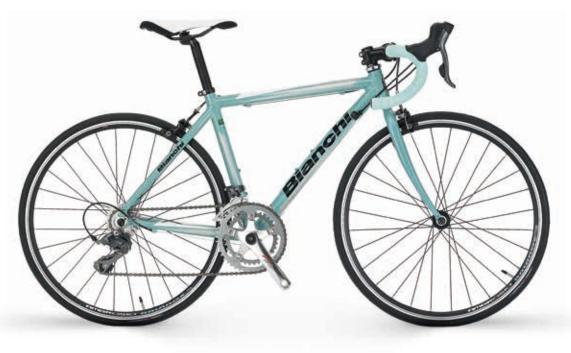

### JUNIOR

JUNIOR 24" ALU SHIMANO CLARIS 16SP CODE: YEB42 COLOR: CK - Celeste

DRAGON 2 FREESTYLE CODE: YEB79 COLOR: CK - Celeste

DRAGON 3 FREESTYLE CODE: YEB81 COLOR: DL - Military Green

**F.I.V. E. BIANCHI S.p.A.** Via delle Battaglie, 5 IT 24047 Treviglio (BG) ph +39 0363 3161 fax +39 0363 075012 bianchi@bianchi.com