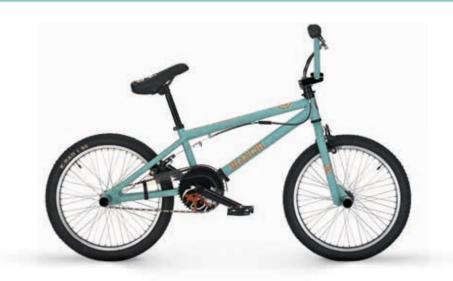

### JUNIOR

JUNIOR 24" ALU SHIMANO CLARIS 16SP CODE: YEB42 COLOR: CK - Celeste

DRAGON 2 FREESTYLE CODE: YEB79 COLOR: CK - Celeste

DRAGON 3 FREESTYLE CODE: YEB81 COLOR: DL - Military Green

**F.I.V. E. BIANCHI S.p.A.** Via delle Battaglie, 5 IT 24047 Treviglio (BG) ph +39 0363 3161 fax +39 0363 075012 bianchi@bianchi.com