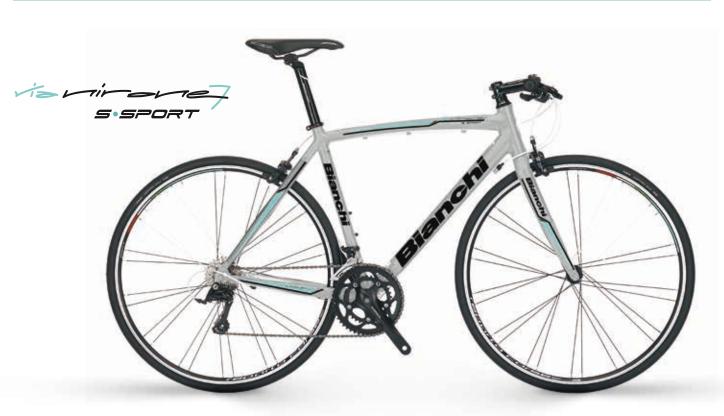

VIA NIRONE 7 S-SPORT FLAT BAR - SORA 9SP CALIPER BRAKE 25MM/28MM TYRE CODE: YLB58 | COLOUR: 3M - Titanio matt/ black logol/ CK 16 fluo line

ALSO AVAILABLE: VIA NIRONE 7 S-SPORT FLAT BAR - TIAGRA 10SP CALIPER BRAKE 25MM/28MM TYRE CODE: YLB1DT | COLOUR: 3M - Titanio matt/ black logol/ CK 16 fluo line | ALSO AVAILABLE: VIA NIRONE 7 S-SPORT AT BAR - CLARIS 8SP CALIPER BRAKE 25MM/28MM TYRE CODE: YLB2DT | COLOUR: 3M - Titanio matt/ black logol/ CK 16 fluo line