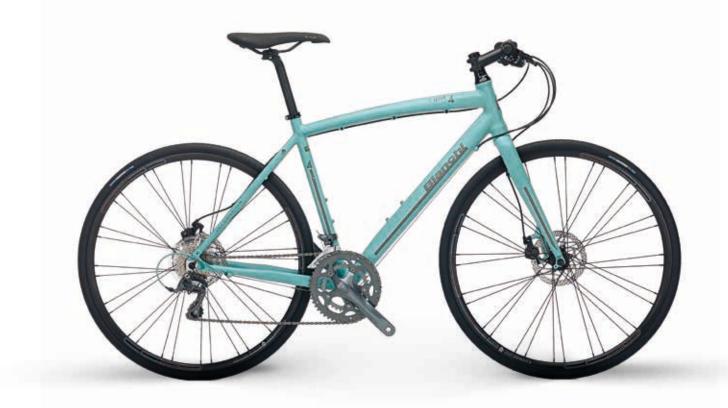

### S SPORT

The Bianchi S-Sport is a fast road bike with racing soul and flat handlebar, compatible with 700x28c tire size.

Designed for those who like speed and want to ride a performance racing bike without compromising safety and comfort.

IMPULSO S-SPORT FLAT BAR - 105 11SP DISC BRAKE 25MM TYRE CODE: YLB4C | COLOUR: 2Q Antracite matt/ black logo/ acid green line

ALSO AVAILABLE: IMPULSO S-SPORT FLAT BAR - 105 11SP CALIPER BRAKE 25MM TYRE CODE: YLB3C | COLOUR: 2Q Antracite matt/ black logo/ acid green line ALSO AVAILABLE: IMPULSO S-SPORT FLAT BAR - TIAGRA 10SP CALIPER BRAKE 25MM TYRE CODE: YLB82T | COLOUR: 2Q Antracite matt/ black logo/ acid green line