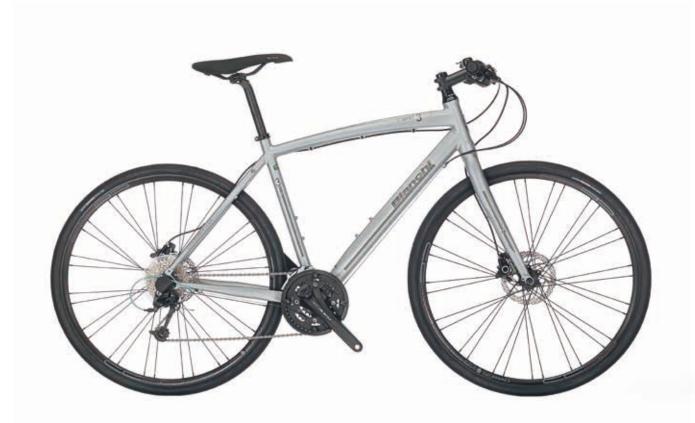

### S SPORT

The Bianchi S-Sport is a fast road bike with racing soul and flat handlebar, compatible with 700x28c tire size.

Designed for those who like speed and want to ride a performance racing bike without compromising safety and comfort.

IMPULSO S-SPORT FLAT BAR - 105 11SP DISC BRAKE 25MM TYRE CODE: YLB4C | COLOUR: 2Q Antracite matt/ black logo/ acid green line

ALSO AVAILABLE: IMPULSO S-SPORT FLAT BAR - 105 11SP CALIPER BRAKE 25MM TYRE CODE: YLB3C | COLOUR: 2Q Antracite matt/ black logo/ acid green line ALSO AVAILABLE: IMPULSO S-SPORT FLAT BAR - TIAGRA 10SP CALIPER BRAKE 25MM TYRE CODE: YLB82T | COLOUR: 2Q Antracite matt/ black logo/ acid green line