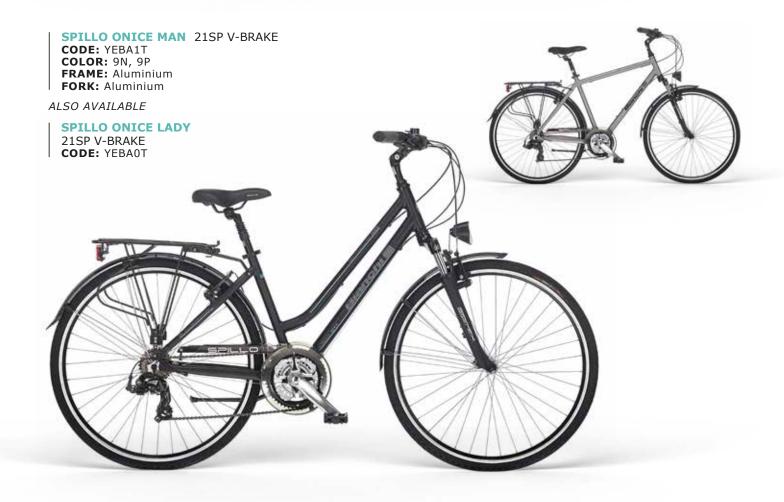

# SPILLO

Hybrid bicycles, ideal for urban commuting and trekking.

FIND SPECS AND GEOMETRIES ON BIANCHI.COM