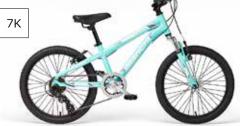

**DUEL 24 BOY** - 6SP

**CODE:** YEB7T

COLOR: HE - Black/CK16-White matt

**FRAME:** Aluminium

FORK: Suspended fork 24"

**DUEL 20 GIRL - 6SP** 

**CODE:** YEB5T

COLOR: 7K - CK16/Black-White glossy

FRAME: Aluminium

FORK: Suspended fork 20"