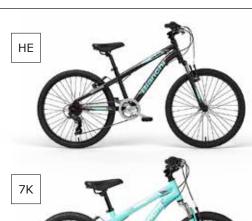

### XR16 GIRL

**CODE:** YEB4T

**COLOR:** 7K - CK16/Black-White glossy **FRAME:** Aluminium w/training wheels

FORK: Hi-Ten Steel

**DUEL 20 BOY** - 6SP

**CODE:** YEB6T

**COLOR:** HE - Black/CK16-White matt

FRAME: Aluminium FORK: Suspended fork 20"

**DUEL 24 BOY** - 6SP

**CODE:** YEB7T

COLOR: HE - Black/CK16-White matt

**FRAME:** Aluminium

FORK: Suspended fork 24"

**DUEL 20 GIRL - 6SP** 

**CODE:** YEB5T

COLOR: 7K - CK16/Black-White glossy