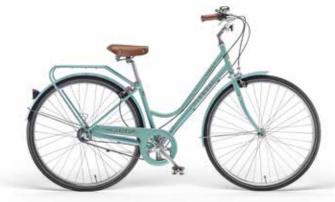

### **VENEZIA LADY NEXUS 3SP**

**CODE:** YMBZ3

COLOR: CK- Celeste, HY - Cream,

WB - White/Azzurro **FRAME:** Steel FORK: Bianchi steel 1"