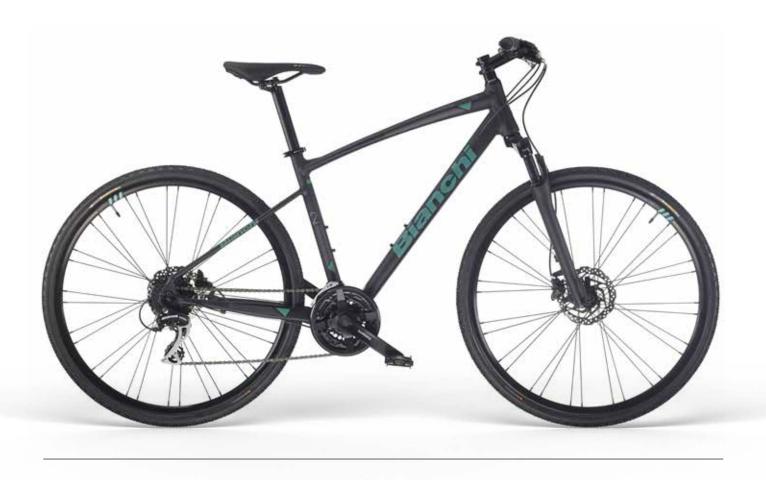

C-SPORT 5 DEORE 3X10SP DISC
CODE: YOB58 COLOR: C1 - CK16/Black-White matt, KW - Black/White-CK16 matt

FRAME: Aluminium, disc FORK: Alu/Carbon, disc