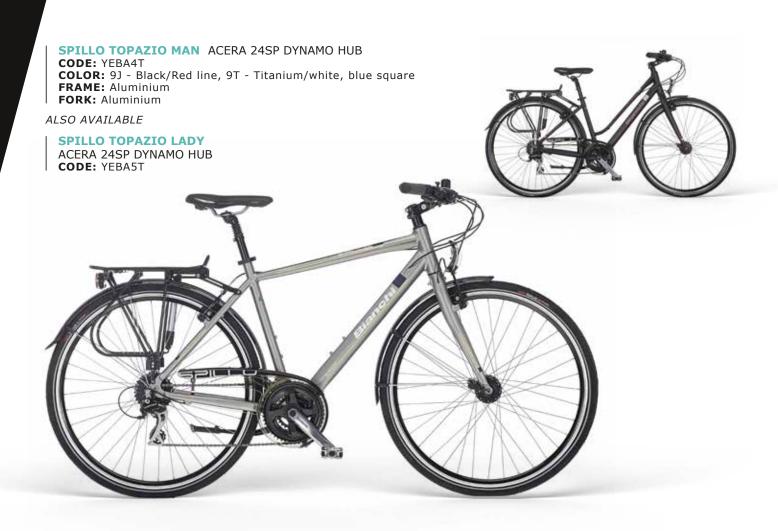

# SPILLO

Hybrid bicycles, ideal for urban commuting and trekking.

FIND SPECS AND GEOMETRIES ON BIANCHI.COM