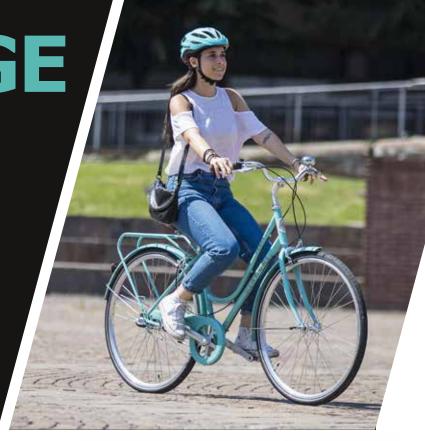

### SPILLO TURCHESE DS LADY 6SP V-BRAKE

CODE: YMB5F COLOR: YZ - Black/CK16

FRAME: Aluminium
FORK: Aluminium

VINTAGE

Based on old Bianchi drawings. Steel or aluminum frame and fork Gent and Lady version. Designed for those who love timeless Italian style and tradition.