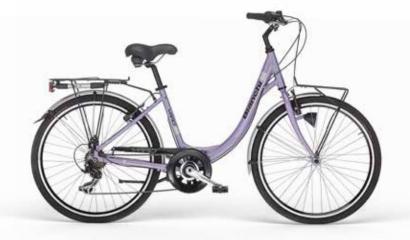

### **SPILLO TURCHESE DS GENT** 6SP V-BRAKE

CODE: YMB5E COLOR: YZ - Black/CK16 FRAME: Aluminium

FORK: Aluminium

### SPILLO TURCHESE DS LADY 6SP V-BRAKE

CODE: YMB5F COLOR: YZ - Black/CK16

FRAME: Aluminium
FORK: Aluminium

VINTAGE

Based on old Bianchi drawings. Steel or aluminum frame and fork Gent and Lady version. Designed for those who love timeless Italian style and tradition.