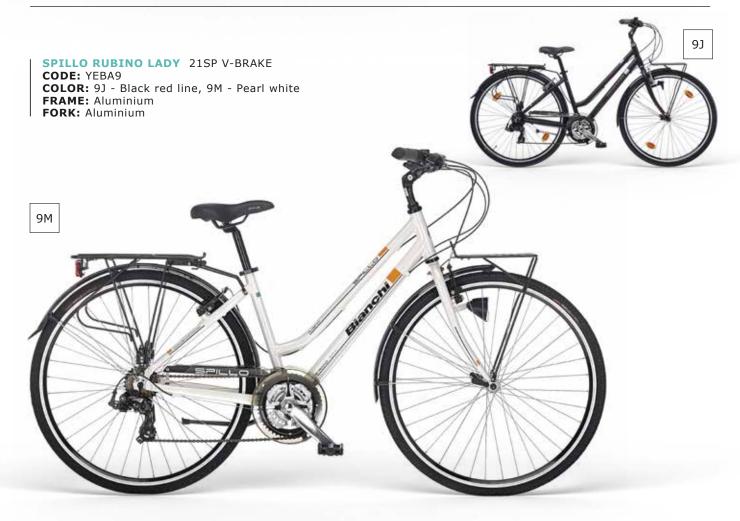

# SPILLO

Hybrid bicycles, ideal for urban commuting and trekking.

FIND SPECS AND GEOMETRIES ON BIANCHI.COM