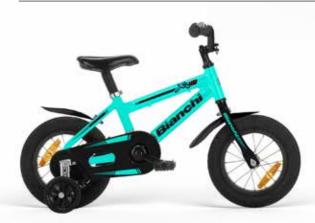

### XR12 BOY

CODE: YEB1T

**COLOR:** 1D - CK16/Black glossy **FRAME:** Aluminium w/training wheels

FORK: Hi-Ten Steel

ALSO AVAILABLE

### XR16 BOY

**CODE:** YEB3T

**COLOR:** 1D - CK16/Black glossy **FRAME:** Aluminium w/training wheels

FORK: Hi-Ten Steel