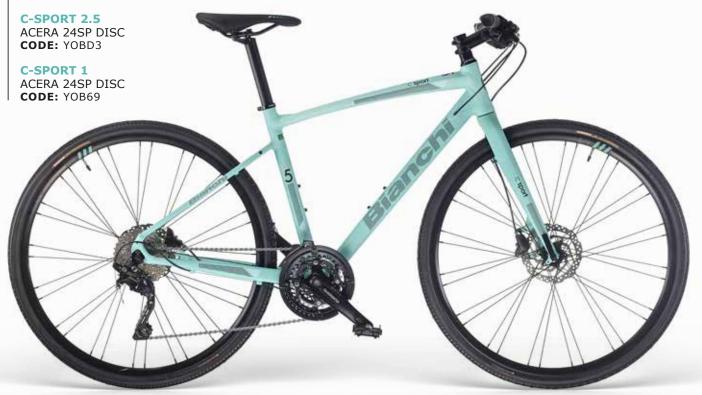

### **C-SPORT 2.5 DAMA IN PHOTO**

ACERA 24SP DISC CODE: YOBD9 **C-SPORT 1 DAMA** ACERA 24SP DISC **CODE:** YOB63

C-SPORT CROSS 2.5 LADY ACERA 24SP HYDR. BRAKE CODE: YOBB3 COLOR: 1Z - Black/CK16-Graphite matt FRAME: Aluminium, disc FORK: SR Suntour Nex HLO DS 63mm