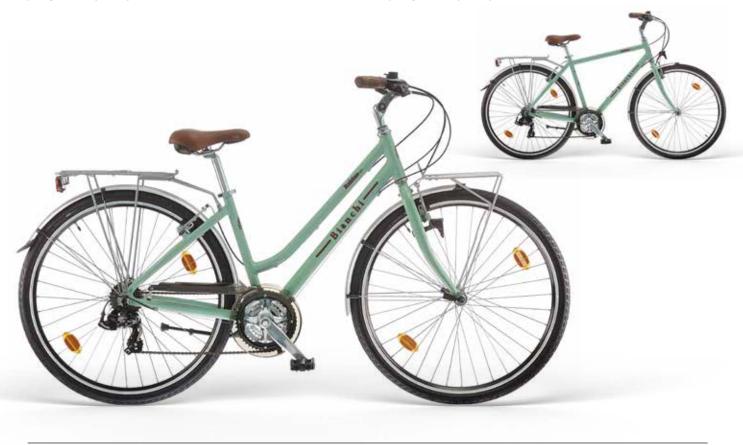

### SPILLO RUBINO DELUXE LADY 21SP V-BRAKE CODE: YNB5M COLOR: LK - Celeste Vintage

FRAME: Aluminium FORK: Aluminium

### SPILLO RUBINO DELUXE GENT 21SP V-BRAKE CODE: YNB5L COLOR: LK - Celeste Vintage FRAME: Aluminium

FORK: Aluminium