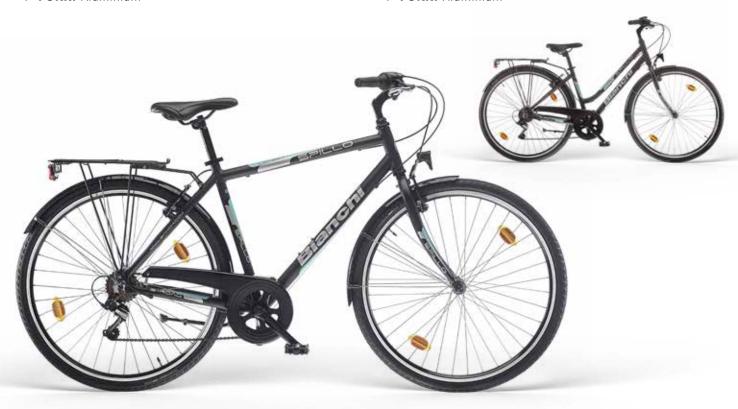

### SPILLO RUBINO DELUXE GENT 21SP V-BRAKE CODE: YNB5L COLOR: LK - Celeste Vintage FRAME: Aluminium

FORK: Aluminium

### SPILLO RUBINO DELUXE LADY 21SP V-BRAKE CODE: YNB5M COLOR: LK - Celeste Vintage

FRAME: Aluminium FORK: Aluminium