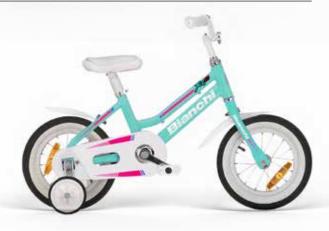

### XR12 GIRL

**CODE:** YEB2T

**COLOR:** 7K - CK16/Black-White glossy **FRAME:** Aluminium w/training wheels

FORK: Hi-Ten Steel

ALSO AVAILABLE

### XR16 GIRL

**CODE:** YEB4T

**COLOR:** 7K - CK16/Black-White glossy **FRAME:** Aluminium w/training wheels

FORK: Hi-Ten Steel

**DUEL 20 BOY** - 6SP

**CODE:** YEB6T

**COLOR:** HE - Black/CK16-White matt

FRAME: Aluminium FORK: Suspended fork 20"