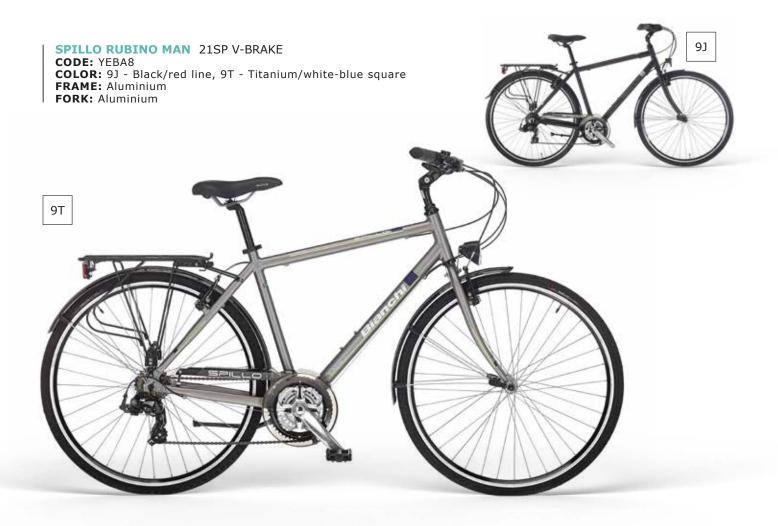

# SPILLO

Hybrid bicycles, ideal for urban commuting and trekking.

FIND SPECS AND GEOMETRIES ON BIANCHI.COM