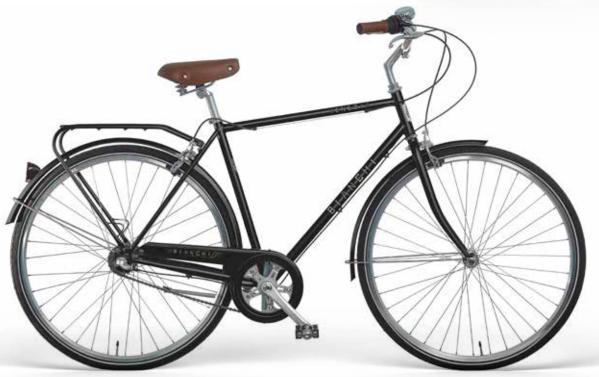

# SPILLO

Hybrid bicycles, ideal for urban commuting and trekking.

FIND SPECS AND GEOMETRIES ON BIANCHI.COM

### SPILLO RUBINO DELUXE GENT 21SP V-BRAKE CODE: YNB5L COLOR: LK - Celeste Vintage FRAME: Aluminium

FORK: Aluminium

### SPILLO RUBINO DELUXE LADY 21SP V-BRAKE CODE: YNB5M COLOR: LK - Celeste Vintage

FRAME: Aluminium FORK: Aluminium