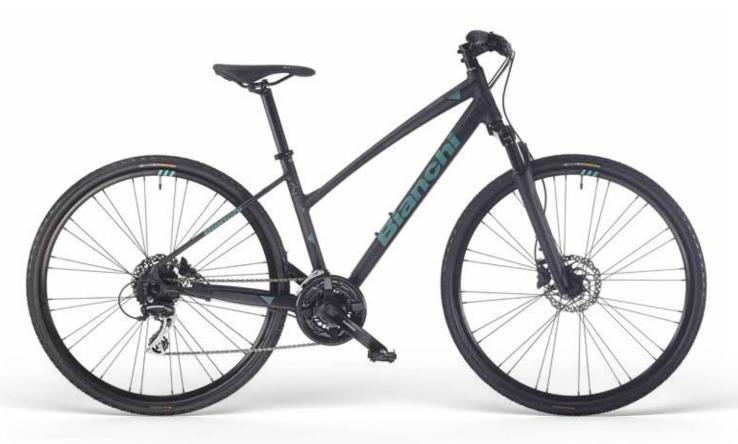

C-SPORT 5 DEORE 3X10SP DISC
CODE: YOB58 COLOR: C1 - CK16/Black-White matt, KW - Black/White-CK16 matt

FRAME: Aluminium, disc FORK: Alu/Carbon, disc